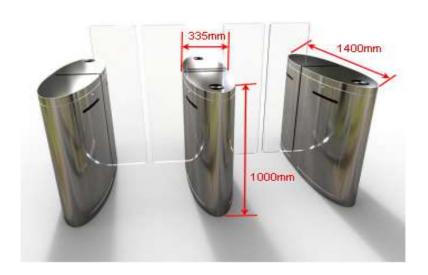

## **Technical specifications:**

| Power voltage                         | AC220±10%, 50Hz                    | Drive voltage                 | DC24V 20W                                             |
|---------------------------------------|------------------------------------|-------------------------------|-------------------------------------------------------|
| Dimension<br>(Customized<br>Optional) | 1400*335*1000m                     | Communication port            | RS485                                                 |
| (Operation condition)                 | -30°C∼+70°C                        | Material:                     | SS304  Cover thickness:1.5mm  Cabinet thickness:1.2mm |
| Relative humidity                     | ≦95%,<br>None-condensation         | Open direction                | Single and Double (optional)                          |
| Input signal                          | 12v DC level or<br>12v pulse>100ms | Gate opening and closing time | 0.5s                                                  |
| Working Current                       | ≤2000mA                            | IP Degree                     | IP43                                                  |
| Length of the bar                     | 260mm                              | Width of passage              | ≤550mm                                                |
| Pass speed                            | ≦30<br>person/minutes              | Service life                  | ≥5 million times                                      |