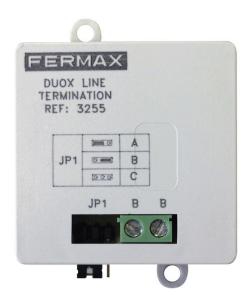

#### Description

For DUOX systems it will be necessary to install a line adapter device. Its function is to adapt the transmission line and it includes a jumper to allow for different configurations depending on the type of system.

Its compact size allows installation in electrical cabinets. They can be screwed directly onto the wall.

### Technical Details

Power supply: not needed.

Consumption: 0 mA

Operating temperature: -10°C to 55 °C

Dimensions: 44 x 44 x 26 mm (height-width-depth).