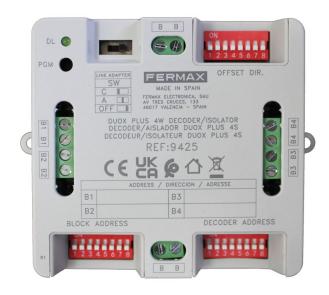

#### Description

Floor decoder with 4 outputs. One output for each apartment, allowing up to 3 terminals (monitors/telephones) per apartment. Several decoders can be installed on each floor.

The decoder is powered directly from the DUOX PLUS bus.

With DIN4 rail mounting and unlike the 10-output decoder, the strips are not removable.

Each output allows the branching distances on the floor to be increased up to 100 m.

In the event of a malfunction (short circuit) of any of the decoder outputs, both the input DUOX PLUS bus and the rest of the outputs will continue to function normally. In addition, when a short circuit occurs in an output, the red led associated with it will light up, thus indicating the output in which the fault has occurred.

It is not necessary to enter the houses to program the address of the terminals since the decoder includes a group of microswitches (dipswitches) to program the addresses of each of its outputs (sequential programming). The decoder addresses can also be programmed non-sequentially (open programming).