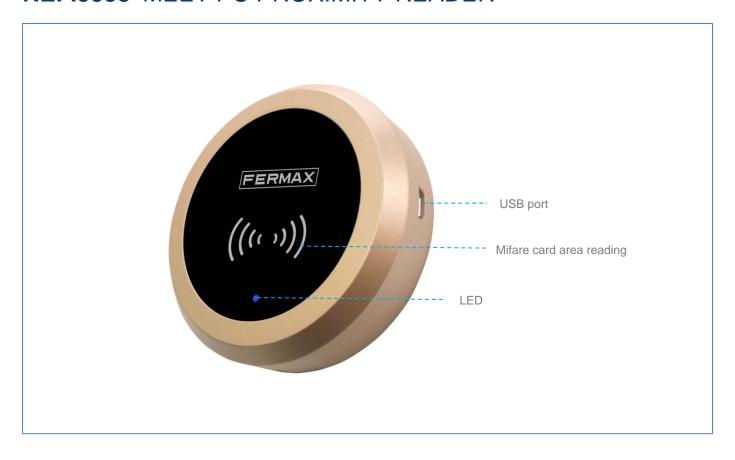

# **REF.9538** MEET PC PROXIMITY READER

#### **READ Mifare CARD**

Read ID of Mifare Classic card via USB and show in management software, so that the management software manage the proximity cards.

### Connectivity:

USB port