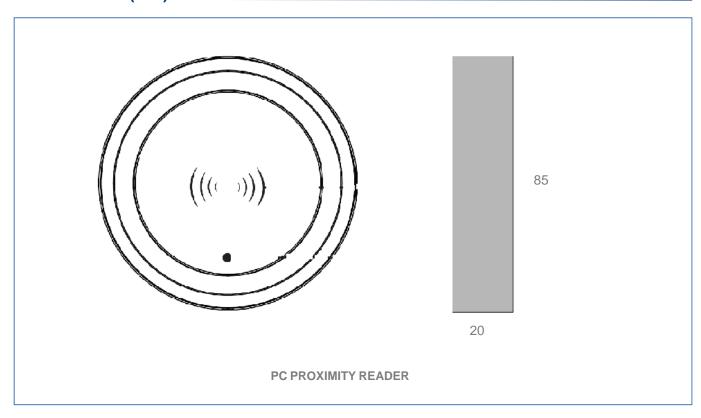

# **REF.9538** MEET PC PROXIMITY READER



### **FEATURES**

- ABS Profile
- Low Power Consumption
- Wide Range Working Environment

### **FUNCTIONS**

#### **READ Mifare CARD**

Read ID of Mifare Classic card via USB and show in management software, so that the management software manage the proximity cards.

### **REFERENCES**

Ref. 9538 MEET PC PROXIMITY READER





# **TECHNICAL SPECIFICATIONS**

#### System:

• EEPROM: 64K

### **Power Consumption:**

• 1W

#### Working voltage:

• 5 VDC(Powered by USB)

#### Compatibility:

Mifare classic card (4 byte UID)

#### **Working Environment:**

- Temperature: -10 °C 55 °C
- Humidity: 20 80% (Non-condensing)
- IP30

### Connectivity:

USB port

# DIMENSIONS (mm)