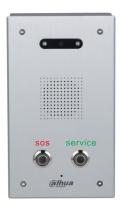

# DHI-VTA2302A Emergency Call Terminal

- + 1/2.7" 2MP CMOS high definition, low illumination
- Anodized aluminum panel
- Auto illumination and night vision
- One-button alarm, SOS emergency calling
- Voice broadcast
- PoE+
- IP65, IK08

#### **System Overview**

The product is a new-generation terminal with high-performance processor, and it supports one-button voice call, voice broadcasting, listening, monitoring, and more.