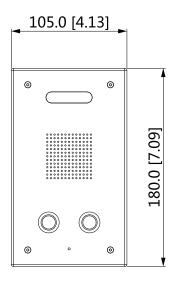

## Dimensions (mm[inch])

| Audio Output       | Built-in speaker, external active speaker                |
|--------------------|----------------------------------------------------------|
| Audio Mode         | Two-way voice call                                       |
| Audio Enhancement  | Echo suppression, digital noise reduction                |
| Audio Bit Rate     | 16 KHz, 16 Bit                                           |
| Casing Material    | Aluminum                                                 |
| Function           |                                                          |
| Communication Mode | Full digital                                             |
| Web Configuration  | Yes                                                      |
| Port               |                                                          |
| RS-485             | 1                                                        |
| Alarm Input        | 2                                                        |
| Alarm Output       | 2                                                        |
| Power Output       | 1 (12V/100mA)                                            |
| Network            | 1 RJ-45 10 Mbps/100 Mbps self-adaptive                   |
| General            |                                                          |
| Color              | Silver                                                   |
| Power Supply       | DC 12V 2A<br>Standard PoE(36-57V, 0.35A)                 |
| Power Adapter      | Optional                                                 |
| Installation       | Surface mount                                            |
| Certification      | CE, FCC                                                  |
| Dimensions         | 180.0 mm × 105.0 mm × 46.7 mm<br>(7.09" × 4.13" × 1.84") |