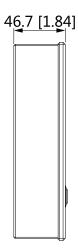

## Dimensions (mm[inch])

| Audio Output       | Built-in speaker, external active speaker                |
|--------------------|----------------------------------------------------------|
| Audio Mode         | Two-way voice call                                       |
| Audio Enhancement  | Echo suppression, digital noise reduction                |
| Audio Bit Rate     | 16 KHz, 16 Bit                                           |
| Casing Material    | Aluminum                                                 |
| Function           |                                                          |
| Communication Mode | Full digital                                             |
| Web Configuration  | Yes                                                      |
| Port               |                                                          |
| RS-485             | 1                                                        |
| Alarm Input        | 2                                                        |
| Alarm Output       | 2                                                        |
| Power Output       | 1 (12V/100mA)                                            |
| Network            | 1 RJ-45 10 Mbps/100 Mbps self-adaptive                   |
| General            |                                                          |
| Color              | Silver                                                   |
| Power Supply       | DC 12V 2A<br>Standard PoE(36-57V, 0.35A)                 |
| Power Adapter      | Optional                                                 |
| Installation       | Surface mount                                            |
| Certification      | CE, FCC                                                  |
| Dimensions         | 180.0 mm × 105.0 mm × 46.7 mm<br>(7.09" × 4.13" × 1.84") |