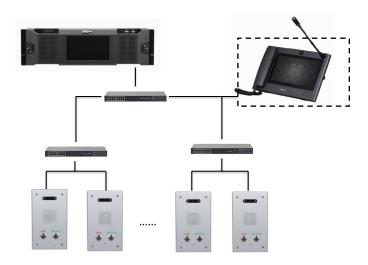

#### **System Overview**

The product is a new-generation terminal with high-performance processor, and it supports one-button voice call, voice broadcasting, listening, monitoring, and more.

### Scene

The product is suitable for schools, banks, industrial parks, apartments, office buildings, and more.

## Application

Rev 001.001 © 2020 Dahua. All rights reserved. Design and specifications are subject to change without notice. Pictures in the document are for reference only, and the actual product shall prevail.