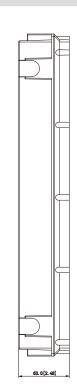

## VTOB102+Flush Mounted Box

- · Material: Flame Retardant ABS +PC
- Dimensions: 149.0mm×400.0mm×63.0mm (5.87"×15.75"×2.48")
- Wall Opening Dimensions: 149.0mm×400.0mm×63.0mm (5.87"×15.75"×2.48")

## Dimensions (mm[inch])

- **Step1** Embed the plastic flush mounting box into the wall.
- **Step2** Connect cables, pass through the mounting bracket and connect the cables in walls.
- **Step3** Fix the mounting bracket onto the box with ST3×18 screws.
- **Step4** Fix the bare device onto mounting bracket with M3×16 screws.
- **Step5** Apply glue between the bare device, box and wall.