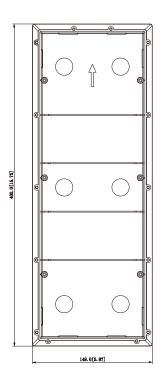

## VTOB102+Flush Mounted Box

- · Material: Flame Retardant ABS +PC
- Dimensions: 149.0mm×400.0mm×63.0mm (5.87"×15.75"×2.48")
- Wall Opening Dimensions: 149.0mm×400.0mm×63.0mm (5.87"×15.75"×2.48")

## Dimensions (mm[inch])

- **Step1** Embed the plastic flush mounting box into the wall.
- **Step2** Connect cables, pass through the mounting bracket and connect the cables in walls.
- **Step3** Fix the mounting bracket onto the box with ST3×18 screws.
- **Step4** Fix the bare device onto mounting bracket with M3×16 screws.
- **Step5** Apply glue between the bare device, box and wall.