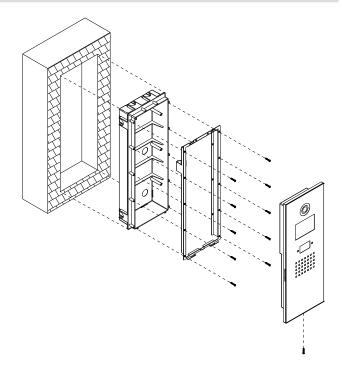

## Installation

## Dimensions (mm[inch])

- **Step1** Embed the plastic flush mounting box into the wall.
- **Step2** Connect cables, pass through the mounting bracket and connect the cables in walls.
- **Step3** Fix the mounting bracket onto the box with ST3×18 screws.
- **Step4** Fix the bare device onto mounting bracket with M3×16 screws.
- **Step5** Apply glue between the bare device, box and wall.