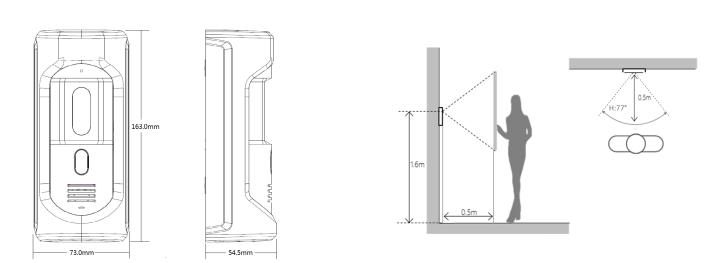

|
| Material            | Front Panel: Zinc alloy<br>Rear Panel: Aluminum alloy<br>Holder: Aluminum alloy |
| Power               | DC 12V, PoE(802.3af)                                                            |
| Power Consumption   | Standby ≤2.5W, Work ≤7W                                                         |
| Working Temperature | -30°C to +60°C                                                                  |
| Relative Humidity   | 10%RH-90%RH                                                                     |
| Dimensions          | 163.0mm×73.0mm×54.5.0mm                                                         |
| Weight              | 0.8kg                                                                           |

## VTO2101E-P-S1

### Dimensions

**View Area** 



### Application





Rev 001.001 © 2019 Dahua . All rights reserved. Design and specifications are subject to change without notice. Pictures in the document are for reference only, and the actual product shall prevail.