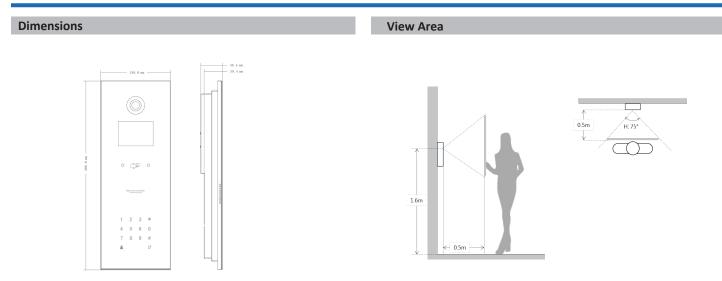

#### **Technical Specification**

| •                     |                                     |
|-----------------------|-------------------------------------|
| Model                 | VTO1220BW                           |
| System                |                                     |
| Main Processor        | Embedded Micro Processor            |
| Operation System      | Embedded LINUX OS                   |
| Video                 |                                     |
| Video Compression     | H.264                               |
| Image Sensor          | 1/2.7" 1.3MP CMOS                   |
| Lens                  | 4mm                                 |
| Angle of View         | D:95° H:75°                         |
| Day/Night             | Color Image                         |
| Audio                 |                                     |
| Audio Compression     | G.711                               |
| Audio Input           | Omnidirectional Mic                 |
| Audio Output          | Built-in Speaker                    |
| Bidirectional Talk    | Support Dual-way Bidirectional talk |
| Display               |                                     |
| LCD Screen            | 3.5" TFT 320x240                    |
| Operation Mode        |                                     |
| Keypad                | Touch Button                        |
| Reader                | Mifare Card                         |
| Approaching Induction |                                     |
| Body approaching      | 0.6m                                |
| Interface             |                                     |
|                       |                                     |

#### Features

- HD CMOS camera
- · Tempered glass panel, IP65
- $\cdot$  Night vision & Voice indication
- $\cdot$  Local card openning
- $\cdot$  Video & Audio messaging
- $\cdot$  Flush mounted

| Alarm In            | 2(1ch unlock button, 1ch feedback) |
|---------------------|------------------------------------|
| RS485               | 1                                  |
| Network             |                                    |
| Ethernet            | 10M/100Mbps                        |
| Network Protocol    | TCP/IP                             |
| General             |                                    |
| Ingress Protection  | IP65                               |
| Tamper Switch       | 1                                  |
| Installation        | Flush                              |
| Material            | Tempered glass                     |
| Power               | DC 12V                             |
| Power Consumption   | Standby ≤1W, Work ≤10W             |
| Working Temperature | -40°C~+60°C                        |
| Relative Humidity   | 10%~90%RH                          |
| Dimensions          | 150.0mm×408.0mm×46.4mm             |
| Weight              | 1.6Кg                              |